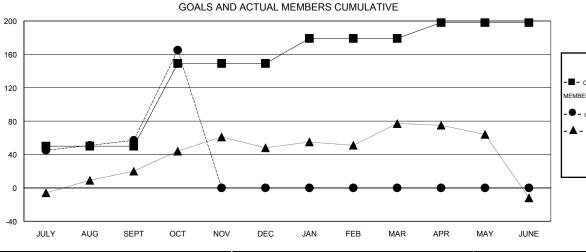

## LOCATION MALAYSIA

GMT CA 5

|               |                  | Clubs             |                  |                  |               |                    | Members                             |                    |                  |
|---------------|------------------|-------------------|------------------|------------------|---------------|--------------------|-------------------------------------|--------------------|------------------|
|               | RESUI            | LTS FOR 2014-2015 |                  |                  |               | RESU               | JLTS FOR 2014-2015                  |                    |                  |
| QUARTER       | NEW CLUB<br>GOAL | NEW CLUBS         | DROPPED<br>CLUBS | NET<br>GAIN/LOSS | QUARTER       | NEW MEMBER<br>GOAL | CHARTER AND<br>NEW MEMBERS<br>ADDED | DROPPED<br>MEMBERS | NET<br>GAIN/LOSS |
| JULY/AUG/SEPT | 0                | 0                 | 0                | 0                | JULY/AUG/SEPT | 50                 | 82                                  | 25                 | 57               |
| OCT/NOV/DEC   | 1                | 1                 | 0                | 1                | OCT/NOV/DEC   | 99                 | 124                                 | 16                 | 108              |
| JAN/FEB/MAR   | 0                | 0                 | 0                | 0                | JAN/FEB/MAR   | 30                 | 0                                   | 0                  | 0                |
| APR/MAY/JUNE  | 1                | 0                 | 0                | 0                | APR/MAY/JUNE  | 19                 | 0                                   | 0                  | 0                |

## GOALS AND ACTUAL NEW CLUBS CUMULATIVE

| -■-  | CURRENT YEAR GOA | LS FOR NEW |
|------|------------------|------------|
| МЕМВ | ERS              |            |

- CURRENT YEAR ACTUAL MEMBERS

- ▲ - LAST YEAR ACTUAL MEMBERS